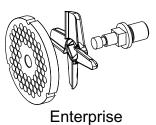

#### W22

Enterprise 22, Single cut

#### W32L/K

• Enterprise 32, Single cut

| Standard scope of supply per cutting system          | U5           | U3        | U2        | Enterprise  |
|------------------------------------------------------|--------------|-----------|-----------|-------------|
| Precutter plate 3 large straight holes L&W "Diamant" | 1            | 1         | 1         | -           |
| Double cutting knife L&W "Robot S4"                  | 2            | 1         | -         | -           |
| Single cutting knife L&W 4 arms                      | 1            | 1         | -         | -           |
| Mincerplates L&W DIN 9805, hole ø                    | 3, 5 & 7.8mm | 5 & 7.8mm | 5 & 7.8mm | -           |
| Compensation ring U5->U3                             | 1            | -         | -         | -           |
| Compensation ring U5->U2                             | 1            | -         | -         | -           |
| Compensation ring U3->U2                             | 1            | 1         | -         | -           |
| Single cutting knife L&W Enterprise "Type N"         | -            | -         | -         | 1           |
| Mincerplates L&W Enterprise, hole ø                  | -            | -         | -         | 4.5 & 7.8mm |
|                                                      |              |           | 1000      | C.          |
|                                                      |              | 10.10     |           |             |