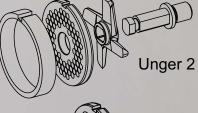

#### W82

- Unger 2 (H-82), Single cut
- Unger 3 (H-82), Double cut
- Unger 5 (H-82), Quadruple cut

#### W98L/K

- Unger 2 (B-98), Single cut
- Unger 3 (B-98), Double cut
- Unger 5 (B-98), Quadruple cut

#### W114L/K

- Unger 2 (D-114), Single cut
- Unger 3 (D-114), Double cut
- Unger 5 (D-114), Quadruple cut

#### W130

- Unger 2 (E-130), Single cut
- Unger 3 (E-130), Double cut
- Unger 5 (E-130), Quadruple cut

| Standard scope of supply per cutting system          | U5           | U3        | U2        | Enterprise  |
|------------------------------------------------------|--------------|-----------|-----------|-------------|
| Precutter plate 3 large straight holes L&W "Diamant" | 1            | 1         | 1         | -           |
| Double cutting knife L&W "Robot S4"                  | 2            | 1         | -         | -           |
| Single cutting knife L&W 4 arms                      | 1            | 1         | -         | -           |
| Mincerplates L&W DIN 9805, hole ø                    | 3, 5 & 7.8mm | 5 & 7.8mm | 5 & 7.8mm | -           |
| Compensation ring U5->U3                             | 1            | -         | -         | -           |
| Compensation ring U5->U2                             | 1            | -         | -         | -           |
| Compensation ring U3->U2                             | 1            | 1         | -         | -           |
| Single cutting knife L&W Enterprise "Type N"         | -            | -         | -         | 1           |
| Mincerplates L&W Enterprise, hole ø                  | -            | -         | -         | 4.5 & 7.8mm |
|                                                      |              |           | 1000      | C.          |
|                                                      |              | 10.10     |           |             |