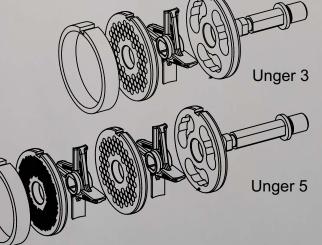

#### W82

- Unger 2 (H-82), Single cut
- Unger 3 (H-82), Double cut
- Unger 5 (H-82), Quadruple cut

#### W98L/K

- Unger 2 (B-98), Single cut
- Unger 3 (B-98), Double cut
- Unger 5 (B-98), Quadruple cut

#### W114L/K

- Unger 2 (D-114), Single cut
- Unger 3 (D-114), Double cut
- Unger 5 (D-114), Quadruple cut

#### W130

- Unger 2 (E-130), Single cut
- Unger 3 (E-130), Double cut
- Unger 5 (E-130), Quadruple cut