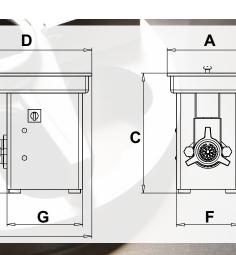

Operating relative humidity

20 to 90%

Ŷ

В

11

Eᢤ

| and the second sec |                         |                         |                           |                         |                           |                           |
|------------------------------------------------------------------------------------------------------------------------------------------------------------------------------------------------------------------------------------------------------------------------------------------------------------------------------------------------------------------------------------------------------------------------------------------------------------------------------------------------------------------------------------------------------------------------------------------------------------------------------------------------------------------------------------------------------------------------------------------------------------------------------------------------------------------------------------------------------------------------------------------------------------------------------------------------------------------------------------------------------------------------------------------------------------------------------------------------------------------------------------------------------------------------------------------------------------------------------------------------------------------------------------------------------------------------------------------------------------------------------------------------------------------------------------------------------------------------------------------------------------------------------------------------------------------------------------------------------------------------------------------------------------------------------------------------------------------------------------------------------------------------------------------------------------------------------------------------------------------------------------|-------------------------|-------------------------|---------------------------|-------------------------|---------------------------|---------------------------|
| Dimensions                                                                                                                                                                                                                                                                                                                                                                                                                                                                                                                                                                                                                                                                                                                                                                                                                                                                                                                                                                                                                                                                                                                                                                                                                                                                                                                                                                                                                                                                                                                                                                                                                                                                                                                                                                                                                                                                         |                         |                         |                           |                         |                           |                           |
| cm (inch)                                                                                                                                                                                                                                                                                                                                                                                                                                                                                                                                                                                                                                                                                                                                                                                                                                                                                                                                                                                                                                                                                                                                                                                                                                                                                                                                                                                                                                                                                                                                                                                                                                                                                                                                                                                                                                                                          | W82/22                  | W98/32K                 | W98/32L                   | W114K                   | W114L                     | W130                      |
| Α                                                                                                                                                                                                                                                                                                                                                                                                                                                                                                                                                                                                                                                                                                                                                                                                                                                                                                                                                                                                                                                                                                                                                                                                                                                                                                                                                                                                                                                                                                                                                                                                                                                                                                                                                                                                                                                                                  | 31 (12.2")              | 42 (16.6")              | 56 (22.1")                | 42 (16.6")              | 56 (22.1")                | 64 (25.2")                |
| B (U3)                                                                                                                                                                                                                                                                                                                                                                                                                                                                                                                                                                                                                                                                                                                                                                                                                                                                                                                                                                                                                                                                                                                                                                                                                                                                                                                                                                                                                                                                                                                                                                                                                                                                                                                                                                                                                                                                             | 60 (23.7")              | 78 (30.8")              | 87 (34.3")                | 82 (32.3")              | 82 (32.3")                | 105 (41.4")               |
| B (U5)                                                                                                                                                                                                                                                                                                                                                                                                                                                                                                                                                                                                                                                                                                                                                                                                                                                                                                                                                                                                                                                                                                                                                                                                                                                                                                                                                                                                                                                                                                                                                                                                                                                                                                                                                                                                                                                                             | 62 (24.5")              | 81 (31.9")              | 90 (35.5")                | 85 (33.5")              | 95 (37.5")                | 108 (42.6")               |
| С                                                                                                                                                                                                                                                                                                                                                                                                                                                                                                                                                                                                                                                                                                                                                                                                                                                                                                                                                                                                                                                                                                                                                                                                                                                                                                                                                                                                                                                                                                                                                                                                                                                                                                                                                                                                                                                                                  | 46 (18.2")              | 61 (24.1")              | 102 (40.2")               | 61 (24.1")              | 102 (40.2")               | 125 (49.3")               |
| D                                                                                                                                                                                                                                                                                                                                                                                                                                                                                                                                                                                                                                                                                                                                                                                                                                                                                                                                                                                                                                                                                                                                                                                                                                                                                                                                                                                                                                                                                                                                                                                                                                                                                                                                                                                                                                                                                  | 52 (20.5")              | 73 (28.8")              | 83 (32.7")                | 73 (28.8")              | 83 (32.7")                | 94 (37.0")                |
| E                                                                                                                                                                                                                                                                                                                                                                                                                                                                                                                                                                                                                                                                                                                                                                                                                                                                                                                                                                                                                                                                                                                                                                                                                                                                                                                                                                                                                                                                                                                                                                                                                                                                                                                                                                                                                                                                                  | 17 (7.0")               | 14 (5.6")               | 52 (20.5")                | 13 (5.2")               | 51 (20.1")                | 69 (27.2")                |
| F                                                                                                                                                                                                                                                                                                                                                                                                                                                                                                                                                                                                                                                                                                                                                                                                                                                                                                                                                                                                                                                                                                                                                                                                                                                                                                                                                                                                                                                                                                                                                                                                                                                                                                                                                                                                                                                                                  | 26 (10.3")              | 32 (12.6")              | 44 (17.4")                | 32 (12.6")              | 44 (17.4")                | 52 (20.5")                |
| G                                                                                                                                                                                                                                                                                                                                                                                                                                                                                                                                                                                                                                                                                                                                                                                                                                                                                                                                                                                                                                                                                                                                                                                                                                                                                                                                                                                                                                                                                                                                                                                                                                                                                                                                                                                                                                                                                  | 33 (13.0")              | 45 (17.8")              | 53 (20.9")                | 45 (17.8")              | 53 (20.9")                | 62 (24.5")                |
| Packaging<br><sub>WxDxH</sub>                                                                                                                                                                                                                                                                                                                                                                                                                                                                                                                                                                                                                                                                                                                                                                                                                                                                                                                                                                                                                                                                                                                                                                                                                                                                                                                                                                                                                                                                                                                                                                                                                                                                                                                                                                                                                                                      | 70x35x50<br>(28x14x20") | 94x72x99<br>(40x28x49") | 112x80x124<br>(44x32x55") | 94x72x99<br>(40x28x49") | 112x80x124<br>(44x32x55") | 122x88x144<br>(48x31x56") |
| Volume                                                                                                                                                                                                                                                                                                                                                                                                                                                                                                                                                                                                                                                                                                                                                                                                                                                                                                                                                                                                                                                                                                                                                                                                                                                                                                                                                                                                                                                                                                                                                                                                                                                                                                                                                                                                                                                                             | 0,1 m³                  | 0,7 m³                  | 1 m³                      | 0,7 m³                  | 1 m³                      | 1,5 m³                    |