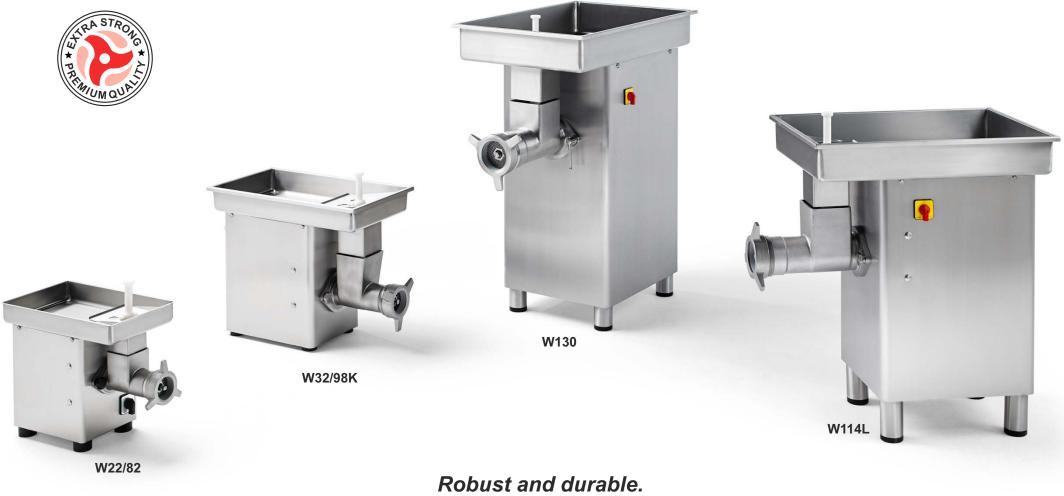

# Mincers/Grinders Table or Free Standing Models W22/82 • W32/98 • W114 • W130

Market Leader in the Global Food Industry

C€ ER[

Equipped with high-quality cutting knives and plates by Lumbeck&Wolter Germany.

## Outstanding features

TALSA®

Large filling tray with  $\zeta \in$  hand protection.

6 powerful models

Free Standing Models

- W32L/W98L 2,2 kW (3 HP)
- W114L 3,7 kW (5 HP)
- W130 5,5 kW (7,5 HP)

#### Table Models

- W22/W82 1,1 kW (1,5 HP)
- W32K/W98K 2,2 kW (3 HP)
- W114K 3,7 kW (5 HP)

Completely made of stainless steel.

### Advantages at a glance

Complete mincing head made of high-quality stainless steel in microfusion quality.

W130 knob

-

Removable mincing head: no transmission of motor heat - best cutting results!