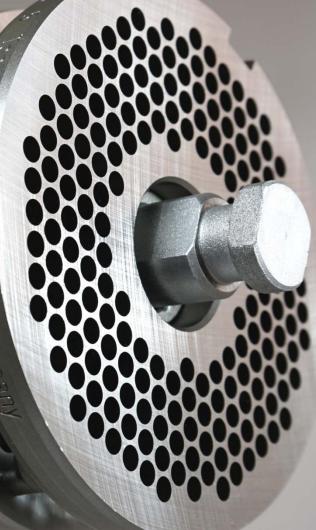

## High quality knives & plates

Talsa meat mincers are equipped as standard with knives and plates made of special carbon steel of the highest strength and durability from German brand Lumbeck&Wolter.

This material is characterised by significantly lower wear and tear, which prolongs the service life of the knives and plates and prevents contamination of the meat by abrasion of metal particles as with soft stainless steel alloys.

Available mincerplates DIN9805, hole ø Available mincerplates Enterprise, hole ø 2, 3, 4, 5, 6, 7.8, 10, 13 mm 2, 3, 4, 4.5, 6, 7.8, 10, 13 mm

LUMBECK & WOLTER Quality is the difference

More knives and plates in different sizes and materials are available directly from Lumbeck&Wolter.